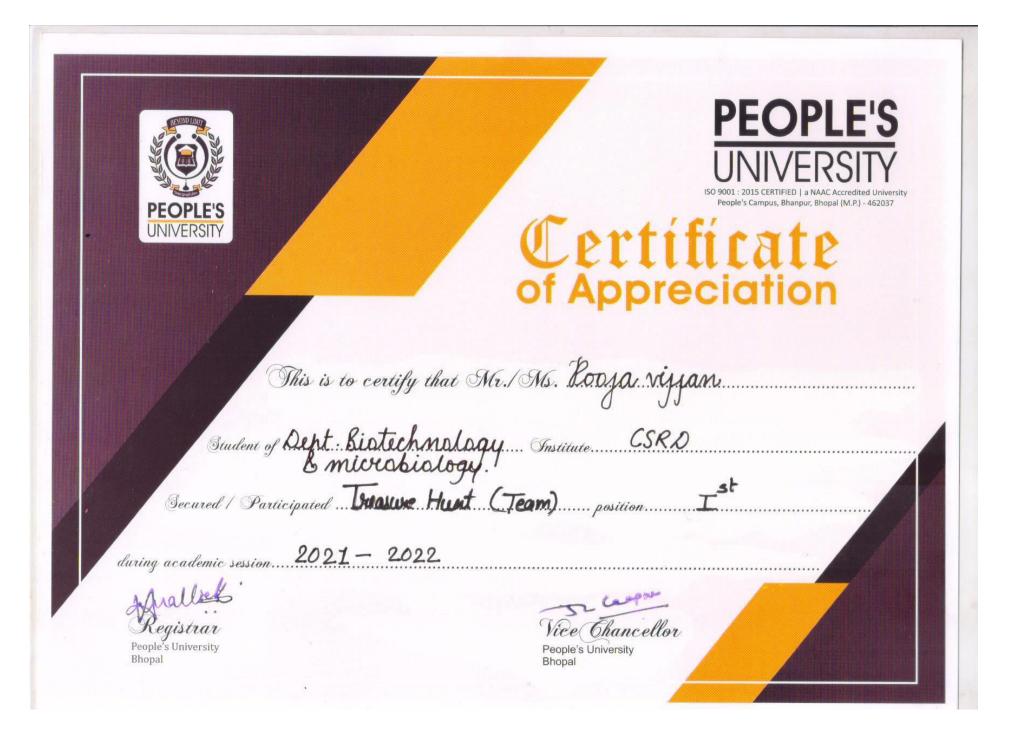

|











This is to certify that Mr. / Ms. Mayuri Shrivastava

Student of Aust Biotechnology Institute. CSRD

Secured / Participated ... Best aut of waste position \_\_\_\_\_\_

during academic session. 2021 - 2022

Hallel Registrar

Vice Chancellor People's University Bhopal





# Certificate

This is to certify that Mr. Ms. Mayuri Swivastava.

during academic session .... 2021 - 2022.

People's University Bhopal

Vice Chancellor





This is to certify that Mr. / Ms. Madiha. Khan.

Secured / Participated ...... position ......

during academic session. 2021 - 2022

Anallet Registrar

People's University Bhopal

Vice Chancellor







This is to certify that Mr. / Ms. Divyank Rapput.



Secured / Participated ...... position ......

during academic session. 2021 - 2022

Chancellor Peopl