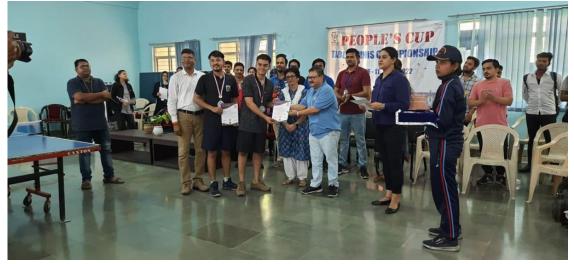

University Bhopal





This is to certify that Mr. / Ms. Anam. Khan.

during academic session. 2021 - 2022

People's University Bhopal

Chancello







This is to certify that Mr. / Ms. Abhishek. Kulkarni

Student of Dept. Biotichnology and Institute CSRO Microbiology Participated Best dress of position Ist

during academic session. 2021 - 2022

Mallet Registra

People's University Bhopal

Chancello People's University

Winner's Certificate angrez z Swachh Hum, Swastha Hum This certificate is awarded to Mr./Ms. Satyan Singh of 7th Red Rose Higher Secondary School for winning 94.3 MY FM's painting competition Rangrezz 2015. jiyo dil se! Viplove Harrish M Bhalie **Chief Executive Officer** Chief Programming Officer



#### INTERCOLLEGE. TABLE TENNIS TOURNAMENT FROM PEOPLES DENTAL ACADEMY



### PEOPLES GLOBAL SUMMIT APRIL 2022 , PEOPLES DENTAL ACADEMY

| Certificate of Participation<br>This certificate is proudly presented to                                                                               |   |
|--------------------------------------------------------------------------------------------------------------------------------------------------------|---|
| Farida Wajdawala<br>for successfully participating in<br><b>PEOPLES GLOBAL LEADERS SUMMIT</b><br>From April 01 <sup>st</sup> - 03 <sup>rd</sup> , 2022 |   |
| Dr. Rajesh Kapur<br>VICE CHANCELLOR Dr. Neerja Mallick<br>REGISTRAR Jyotirmya Singh Gour<br>SECRETARY GENERAL SECRETARY GENERAL                        | D |

#### People's College of Nursing and research Centre, Bhopal

Awards/Medals won by students in spo