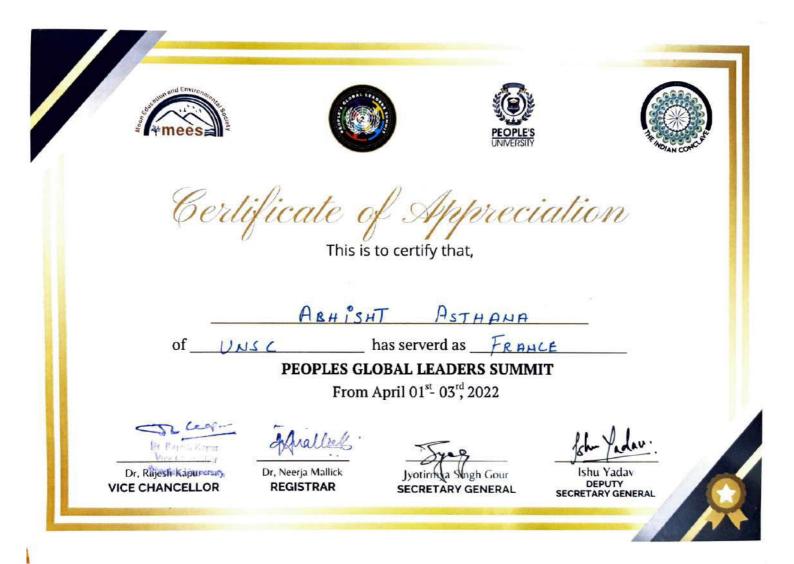

SECRETARY GENERAL

Ishu Yadav DEPUTY SECRETARY GENERAL

Certificate of Excellence

This certificate is proudly presented to

Of acvance - The Republic of Judia As the High Commendation of UNSC in

PEOPLES GLOBAL LEADERS SUMMIT From April 01<sup>st</sup>- 03<sup>rd</sup>, 2022

Dr Rayah Kampe Vice Chancellor People's University Dr. Rajesh Kapur VICE CHANCELLOR

garall. \* .

Dr, Neerja Mallick REGISTRAR

1400 Jyotirmya Singh Gour SECRETARY GENERAL

John Jadan

shu Yaday DEPUTY SECRETARY GENERAL