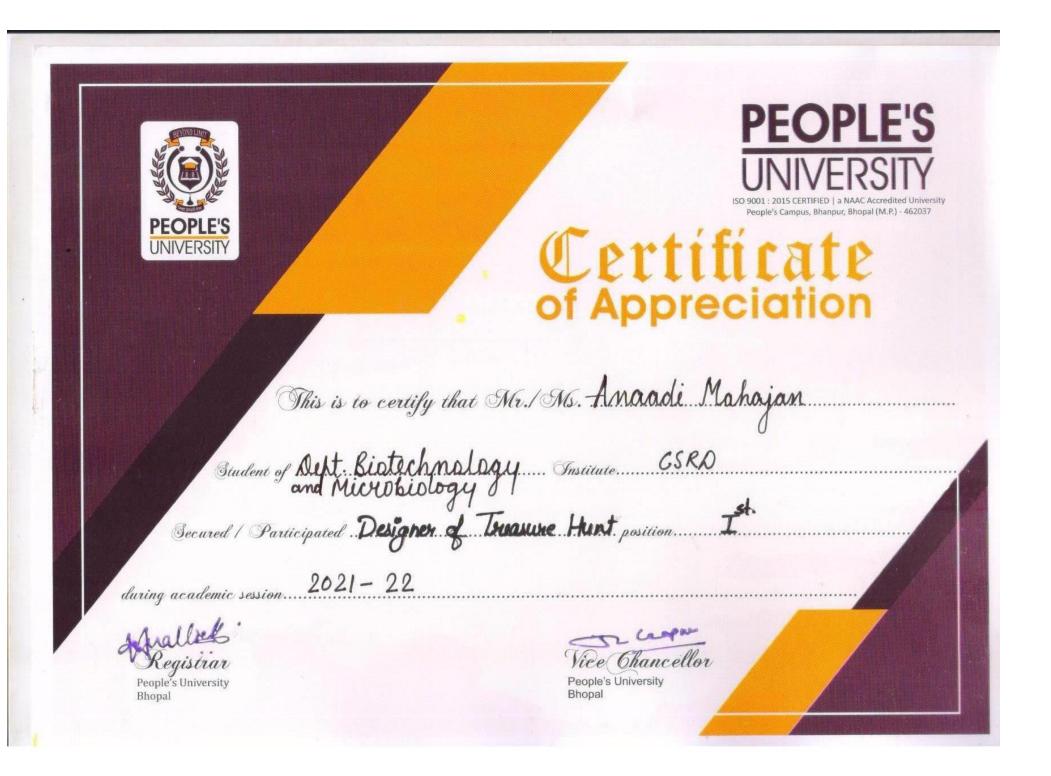

### Certificate of Appreciation

This is to certify that Mr. / Ms. Rohi Jain.

during academic session ...... 2021 - 2022 ...

Registrar People's University Bhopal

Vice Chancellor

People's University Bhopal