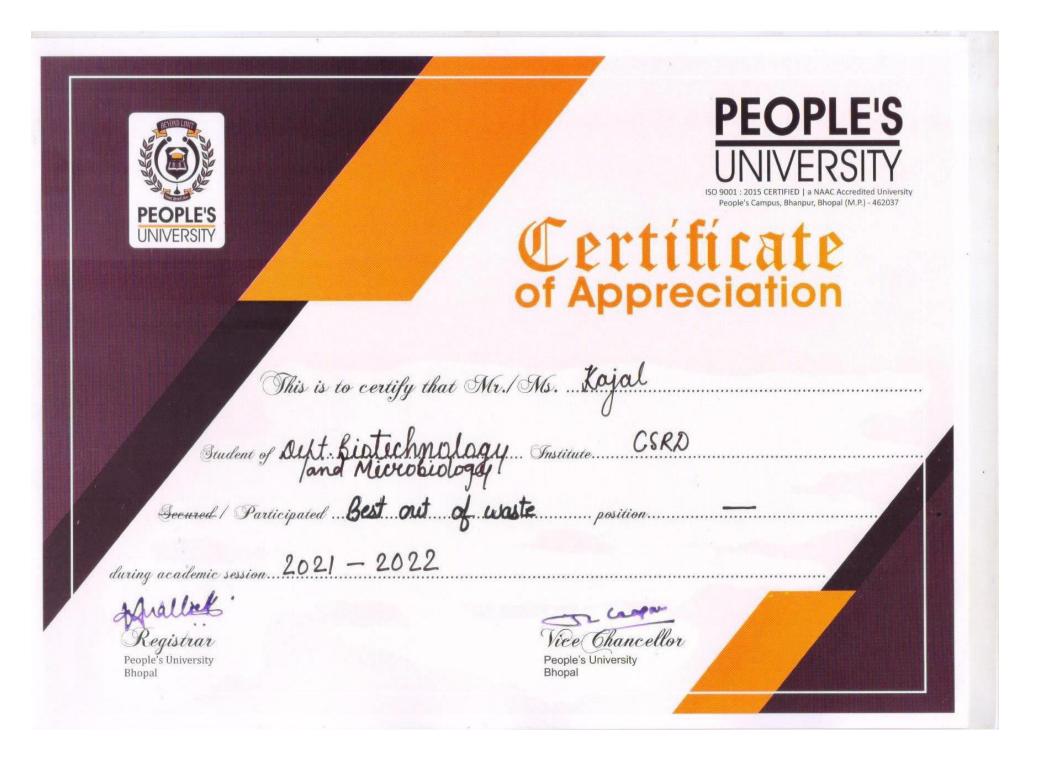

This is to certify that Mr. / Ms. Mayuri Shrivastava

Student of Aust Biotechnology Institute. CSRD

Secured / Participated ... Best aut of waste position \_\_\_\_\_\_

during academic session. 2021 - 2022

Hallel Registrar