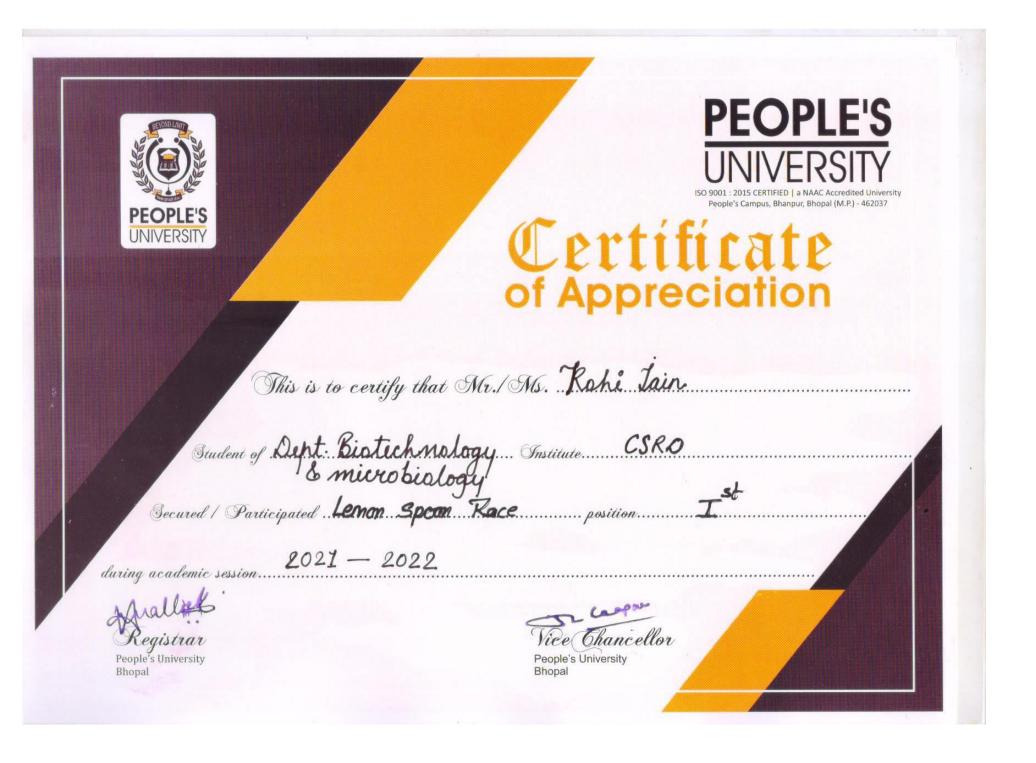

### Certificate of Appreciation

This is to certify that Mr. / Ms. Rohi Jain.

during academic session ...... 2021 - 2022 ...

Registrar People's University Bhopal

Vice Chancellor

People's University Bhopal