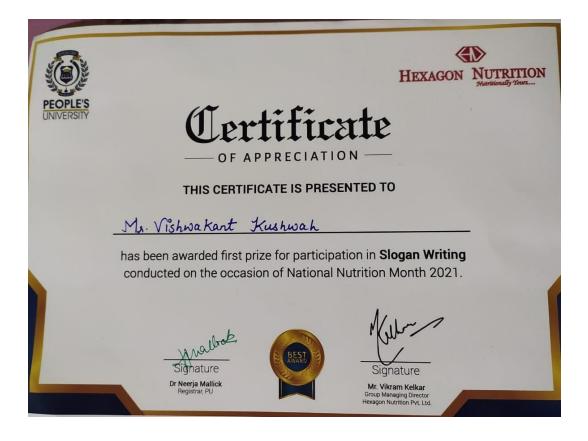

tural activities/NSS / other activities at Inter-Univ./State/National/Inter-national event during 2021-22

|                                                                                                                             | 「「シーショー |
|-----------------------------------------------------------------------------------------------------------------------------|---------|
| BHOPAL<br>CERTIFICATE OF MERIT                                                                                              |         |
| Awarded to No. MP 19/SWA/126695 Rank 5gt<br>Name Sonali Bairagi of 4 MP Girls Buris                                         |         |
| for being co-admin of NCC Digital Forum Gp HQs NCC   Bhopal.<br>Place BHOPAL<br>ate 25 May 22<br>realmer Shot by MC, Bhopsi | F       |