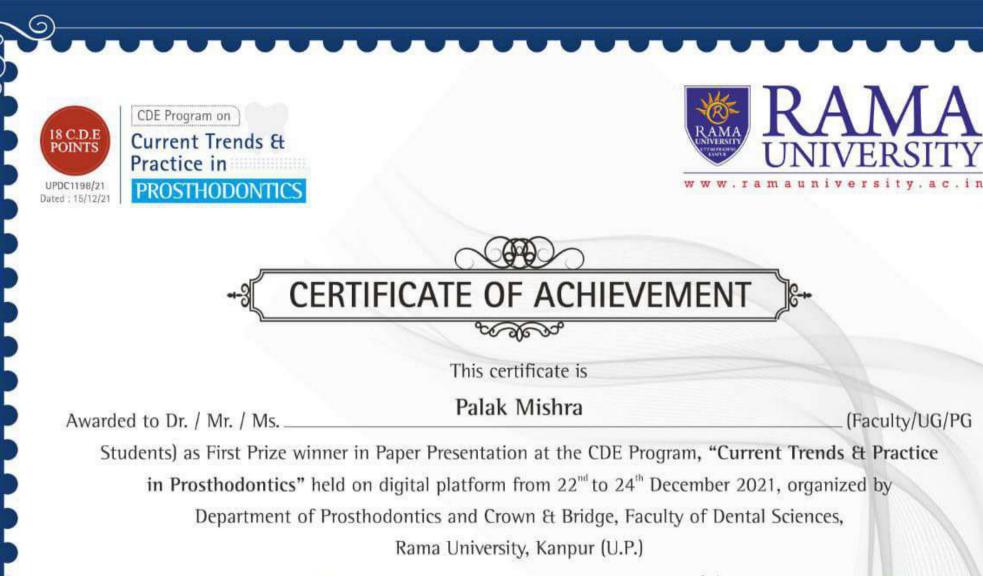

#### 23<sup>rd</sup> IPS PG CONVENTION 2021 JAIPUR, RAJASTHAN, INDIA

Awarded to

Dr. Priya Muke

In recognition of securing the Outstanding Paper Award of the Session for the presentation

Accuracy of marginal fit of an implant supported framework fabricated by 3D printing versus subtractive manfacturing technique: a systematic review and Meta-analysis

in the scientific programme conduct during 23<sup>rd</sup> Indian Prosthodontic Society Post Graduate Convention held at Mahatama Gandhi Dental College, Jaipur, Rajasthan from 2<sup>rd</sup>·4<sup>th</sup> July, 2021

MAHATMA GANDHI UNIVERSITY MEDICAL SCIENCES & TECHNOLOGY

Dr. Akshay Bhargava President, IPS Dr. Rupesh P. L Secretary, IPS

13 31

Dr. Gaurav Pal Singh Organising Secretary

Dr. Pragati Kaurani Scientific Chairman

Dr. Narendra Padiyar Organising Chairman