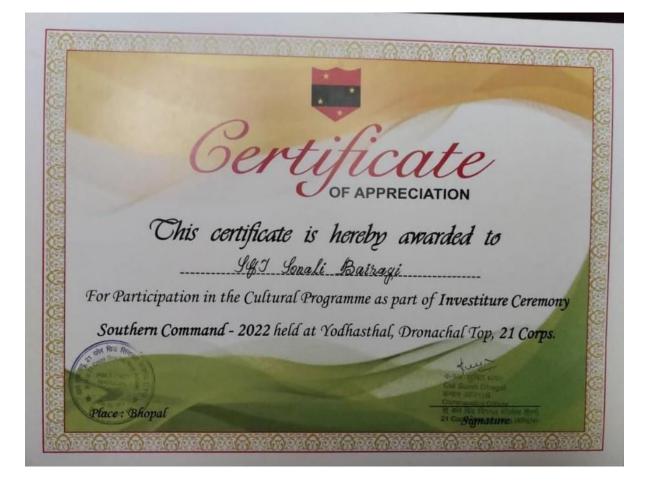

FOR DEMONSTRATING VERY HIGH STANDARDS OF DRILL, AS PART OF THE NCC MARCHING CONTINGENT FOR THE "SOUTHERN COMMAND INVESTITURE CEREMONY: 2022" HELD ON 16 MAR 2022 AT 3 EME CENTRE, BHOPAL. THE HARD WORK & DEDICATION 000 SHOWN IS WELL APPRECIATED & WE WISH HEM/HER ALL THE VERYBEST FOR ALL FUTURE BRIGADIER COMMANDANT 3 EME CENTRE, BHOPAL