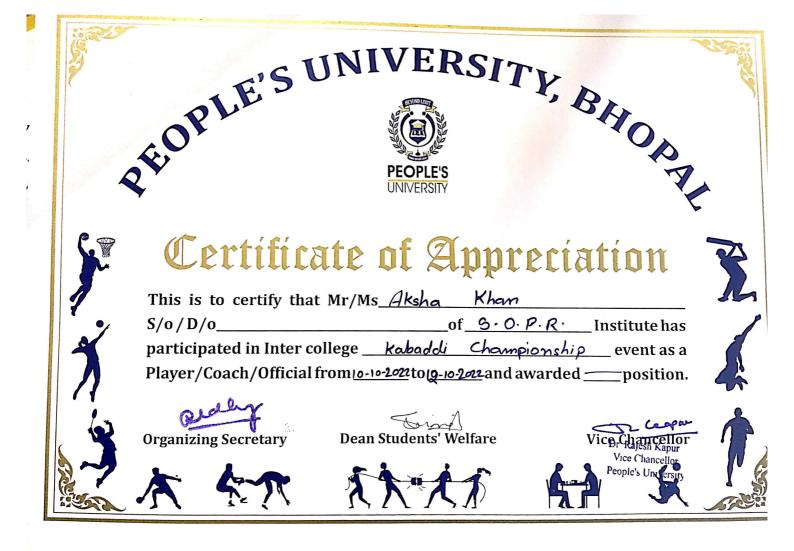

### PEOPLE'S UNIVERSITY



### **CRITERION V**

#### STUDENT SUPPORT AND PROGRESSION

5.3.1 - Number of awards/medals for outstanding performance in sports/ cultural activities at state/regional/national/international events (award for a team event should be counted as one) during the year

5.3.1.1 - Number of awards/medals for outstanding performance in sports/cultural activities at state/regional /national/international events (award for a team event should be counted as one) during the year





This is to certify that Mr./Ms....Abhisekh...<u>Abhisekh</u>...<u>Abhisekh</u>...<u>Abhisekh</u>...<u>Phi</u>... S/o D/o Nagendan kuman Philippanof...SoP.K.... has participated in Inter-Institute...<u>Valleyball</u>. Men/<del>Women</del> Tournament/Championship as player/Manager/ Coach/ Official/Umpire Organized by People's University, Bhopal. During the session...<u>2022</u>...The Team Secured...<u>Simen</u>... Position in Men/Women Tournament/ Championship.









This is to certify that Mr./Ms....Anound Kuman Lingh S/o D/o Azey Kuman Lingh of SOPR has participated in Inter-Institute No Neybool Men/Women Tournament/Championship as player/Manager/ Coach/Official/Umpire Organized by People's University, Bhopal. During the session 2022 The Team Secured Winner Position in Men/Women Tou