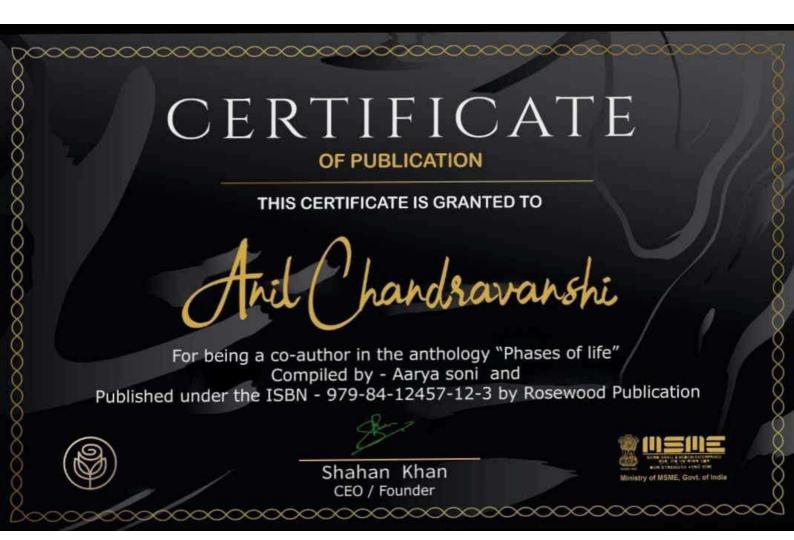

### **CERTIFICATE OF PUBLICATION**

THIS IS TO CERTIFY THAT

## **TOSHIKA BISONE**

HAS BEEN PUBLISHED IN THE POETRY ANTHOLOGY "NEVER TEAR US APART" BY THE WRITE ORDER IN 2022

Nint Ry Dwivek.

NIKET RAJ DWIVEDI CEO, THE WRITE ORDER

|                                                          | <section-header><section-header><section-header><section-header><section-header><text></text></section-header></section-header></section-header></section-header></section-header> |
|----------------------------------------------------------|------------------------------------------------------------------------------------------------------------------------------------------------------------------------------------|
| Secured / Participated Ragel:<br>during academic session | Competition position                                                                                                                                                               |